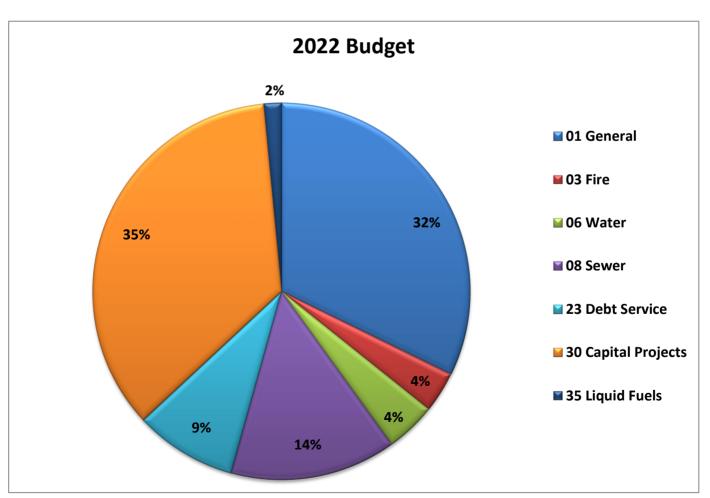

# THE BOROUGH OF EMMAUS 2022 BUDGET SUMMARY

| Fund                | Revenues        | Expenses        | Deficit / Surplus |
|---------------------|-----------------|-----------------|-------------------|
| 01 General          | \$13,184,090.00 | \$13,184,090.00 | \$0.00            |
| 03 Fire             | \$1,427,930.00  | \$1,427,930.00  | \$0.00            |
| 06 Water            | \$1,769,845.00  | \$1,769,845.00  | \$0.00            |
| 08 Sewer            | \$5,834,971.00  | \$5,834,971.00  | \$0.00            |
| 23 Debt Service     | \$3,578,022.00  | \$3,578,022.00  | \$0.00            |
| 30 Capital Projects | \$14,494,384.00 | \$14,494,384.00 | \$0.00            |
| 35 Liquid Fuels     | \$613,833.00    | \$613,833.00    | \$0.00            |
| TOTAL ALL FUNDS     | \$40,903,075.00 | \$40,903,075.00 | \$0.00            |